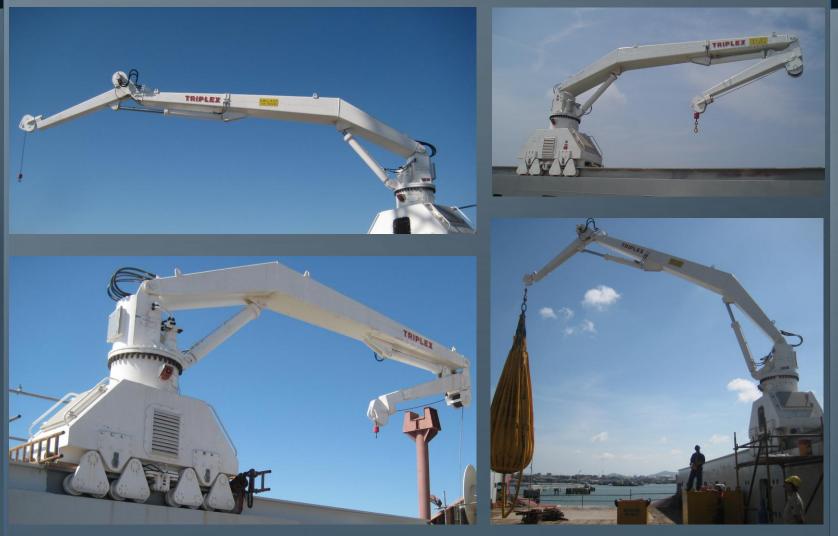

#### **CARGO RAIL CRANES**

## **Triplex Cargo Rail Cranes**

| 30 TM  | - (e.g. lifting capacity 3,0 tons at 10,0 mts. reach) |
|--------|-------------------------------------------------------|
| 50 TM  | - (e.g. lifting capacity 4,0 tons at 12,0 mts. reach) |
| 60 TM  | - (e.g. lifting capacity 4,0 tons at 15,0 mts. reach) |
| 75 TM  | - (e.g. lifting capacity 5,0 tons at 15,0 mts. reach) |
| 100 TM | - (e.g. lifting capacity 6,5 tons at 15,5 mts. reach) |