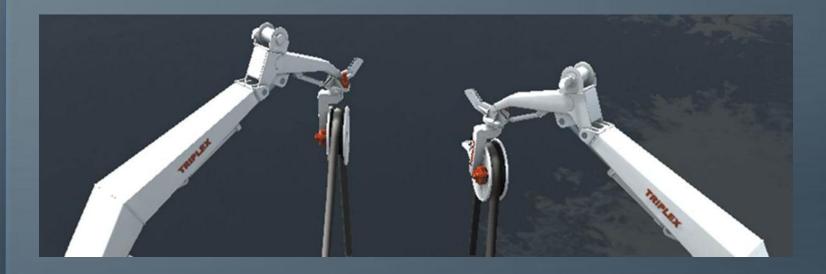

## **Additional Equipment**

# **Triplex Tractioner**

Handling device for Fiber Ropes