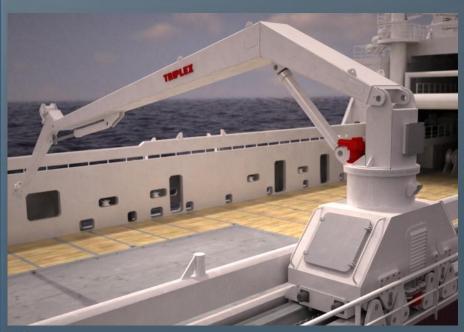

#### **CARGO RAIL CRANES**

## **Triplex Cargo Rail Cranes**

| 30 TM  | - (e.g. lifting capacity 3,0 tons at 10,0 mts. reach) |
|--------|-------------------------------------------------------|
| 50 TM  | - (e.g. lifting capacity 4,0 tons at 12,0 mts. reach) |
| 60 TM  | - (e.g. lifting capacity 4,0 tons at 15,0 mts. reach) |
| 75 TM  | - (e.g. lifting capacity 5,0 tons at 15,0 mts. reach) |
| 100 TM | - (e.g. lifting capacity 6,5 tons at 15,5 mts. reach) |