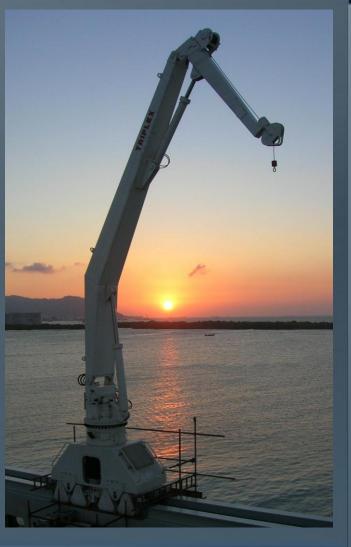

#### **CARGO RAIL CRANES**



## **Triplex Cargo Rail Cranes**

| 30 TM  | - (e.g. lifting capacity 3,0 tons at 10,0 mts. reach) |
|--------|-------------------------------------------------------|
| 50 TM  | - (e.g. lifting capacity 4,0 tons at 12,0 mts. reach) |
| 60 TM  | - (e.g. lifting capacity 4,0 tons at 15,0 mts. reach) |
| 75 TM  | - (e.g. lifting capacity 5,0 tons at 15,0 mts. reach) |
| 100 TM | - (e.g. lifting capacity 6,5 tons at 15,5 mts. reach) |







#### **Pictures from "Skandi Emerald" – Dof Offshore**





## **Additional Equipment**



# **Triplex Tractioner**

Handling device for Fiber Ropes



#### Reference list Cargo Rail Crane

| SHIP NAME              | DEL.DATE           | Yard no.                                         |
|------------------------|--------------------|--------------------------------------------------|
| "PCL TBN"              | 06-2008            | YUEXIN SHIPB 3088                                |
| "PCL TBN"              | 06-2008            | YUEXIN SHIPB.3089                                |
| OPTIONS:<br>"PCL TBN"  | - 2009             | YUEXIN SHIPB.                                    |
| "PCL TBN"              | 2009               | YUEXIN SHIPB.                                    |
| "DOF TBN"