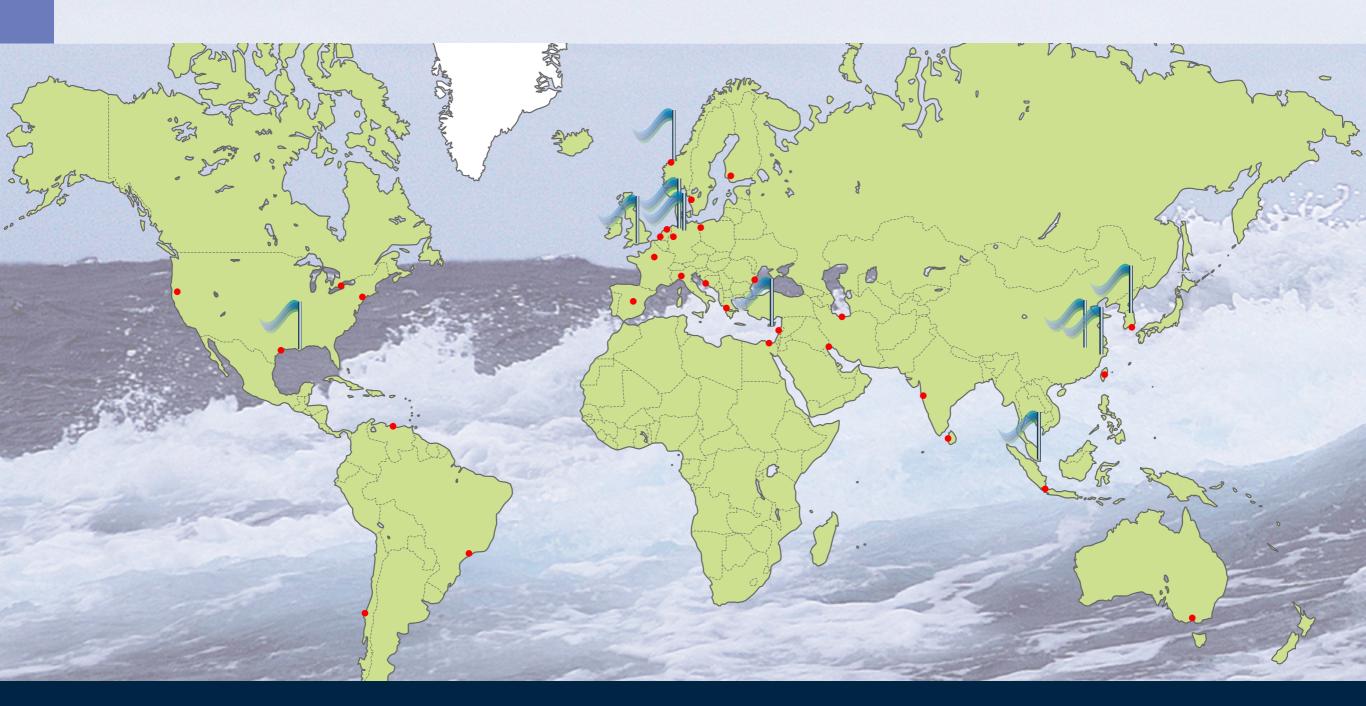

### HATLAPA ship database proves:

Currently over 15,000 vessels in service equipped with HATLAPA products!