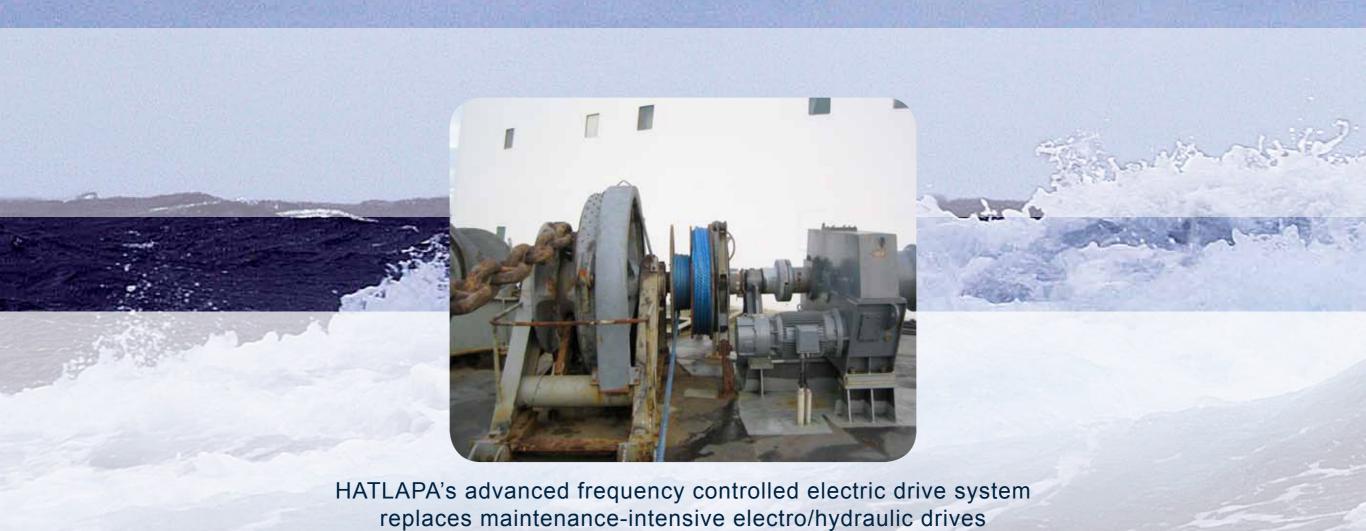

## Steering Gear

- Various pump types from stock
- Hydraulic parts and sealings on request
- Maintenance
- Repairs
- Conversions (including special designs)