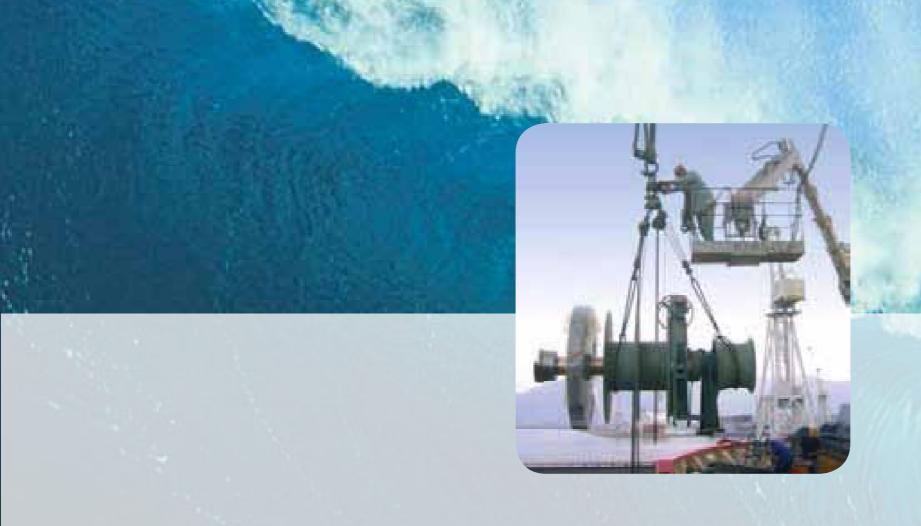

## Mooring Service

- Visual inspection
- · Checking parts for wear and tear
- Checking and adjusting anchor brakes
- Function testing

to a non-lubricated bushing.

## Steering Gear

- Various pump types from stock
- Hydraulic parts and sealings on request
- Maintenance
- Repairs
- Conversions (including special designs)

## Dry Dock Service

- Pre-drydocking inspections of your steering gear
- Service, exchange pumps, re-commissioning and adjustments

Let us know your drydocking plans and you can delete one headache early on!