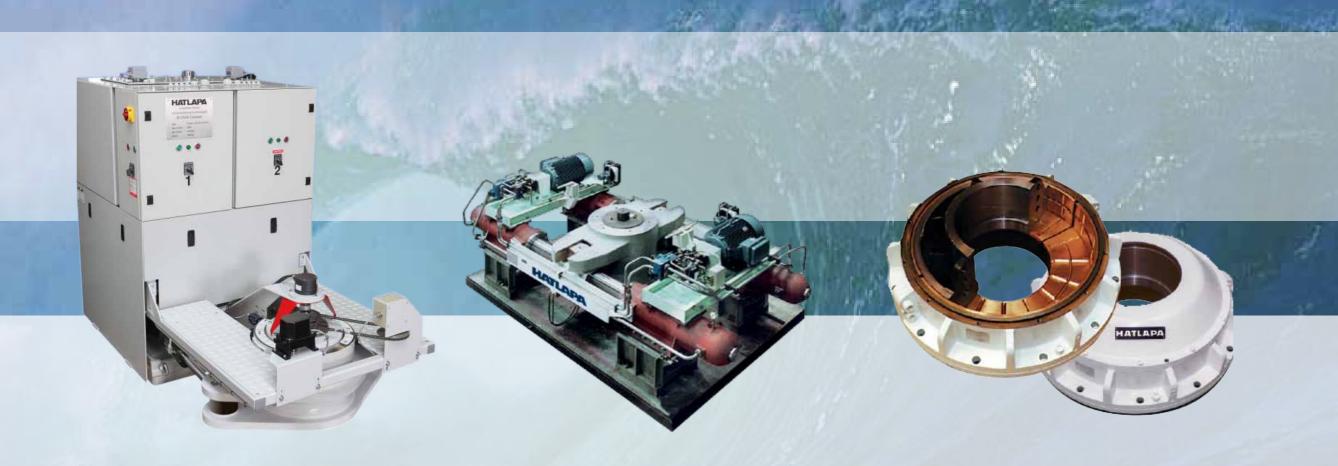

## Spare parts

### HATLAPA spare parts for:

- HATLAPA type compressors
- HAMWORTHY type compressors
- Compressors of other brands

## Reconditioning · Conversions · Replacement compressors · Reconditioned compressors

- Overhauls

## Steering Gear

- Various pump types from stock
- Hydraulic parts and sealings on request
- Maintenance
- Repairs
- Conversions (including special designs)

## HATLAPA Filtration Technology

- Oily water separators
- Lube oil filtration
- Fuel filtration