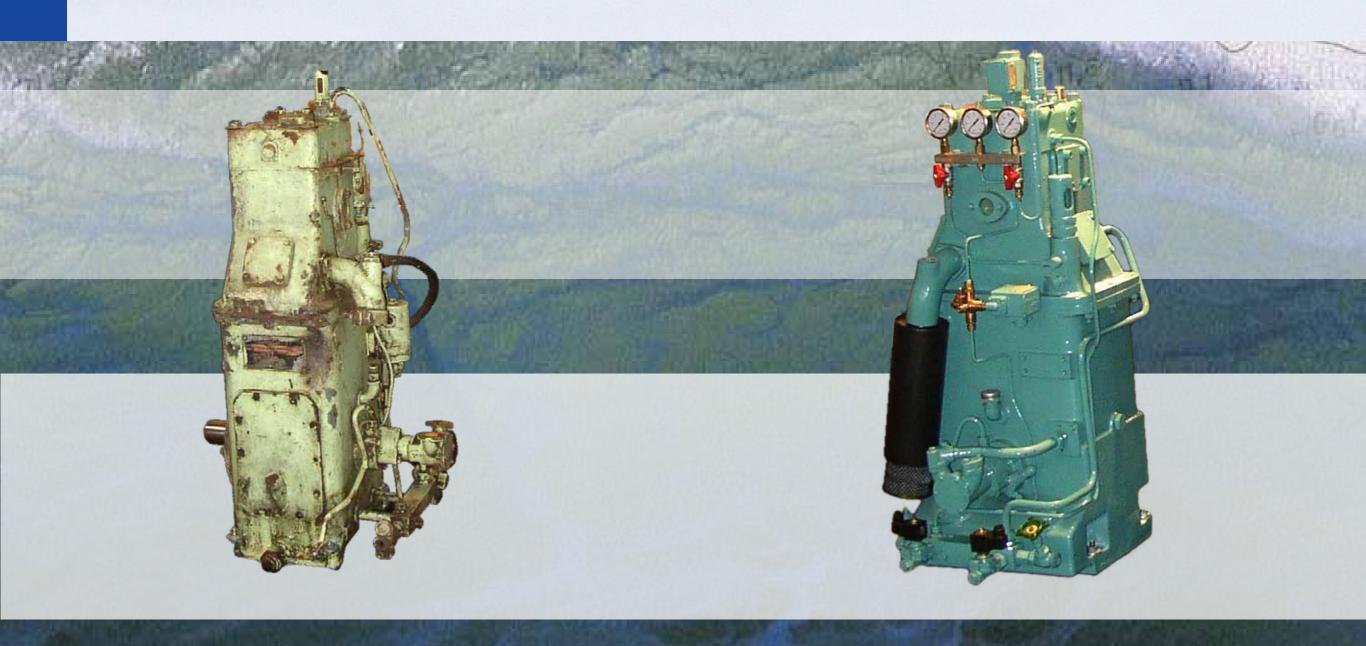

## Reconditioning · Conversions · Replacement compressors · Reconditioned compressors

- Overhauls