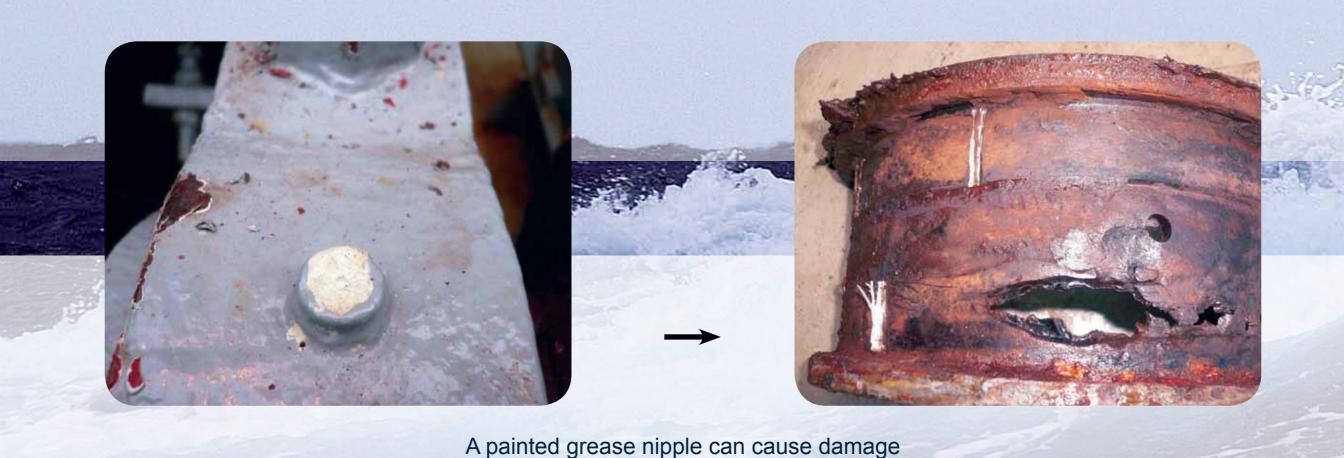

## Mooring Service

- Visual inspection
- · Checking parts for wear and tear
- Checking and adjusting anchor brakes
- Function testing

to a non-lubricated bushing.