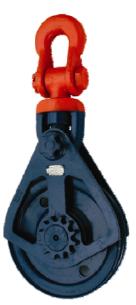

## McKissick<sup>®</sup> TU-480 Tilt-Up Construction Blocks

www.thecrosbygroup.com

#### Purpose

To provide a line of high capacity blocks built to meet the stringent demands of the tilt up wall construction industry.

**Product Information** 

Wide range of sizes available

•Working Load Limits 30 & 60 Tons 27 & 54 Metric Tonnes

(Larger Sizes Available)

•Sheave Sizes: 16",18", 20" & 24" 406, 457, 508 & 610 mm

From 1 to 8 sheavesWire Line Sizes: 1" to 2-1/4"

25mm to 57mm 25mm to 57mm Design Factor of 4 to 1

## **Product Information**

30 Ton blocks are furnished standard with Roller Bearings sheaves.

60 Ton blocks are furnished standard with Sealed Tapered Roller Bearings sheaves.

### **Product Information**

Lightening holes have been designed in side plates in order to minimize weight.

## **Product Information**

All Tilt-Up blocks, are furnished with McKISSICK<sup>™</sup> Roll-Forged<sup>™</sup> sheaves with flame hardened grooves.

Sheave lubrication through center pin - Separate lube channel to each bearing for easy maintenance.