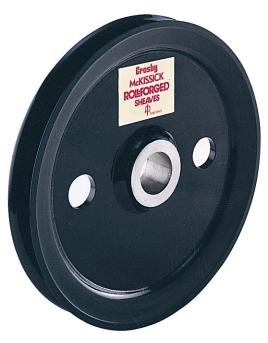

## **Product Information**

All Tilt-Up blocks, are furnished with McKISSICK<sup>™</sup> Roll-Forged<sup>™</sup> sheaves with flame hardened grooves.

Sheave lubrication through center pin - Separate lube channel to each bearing for easy maintenance.