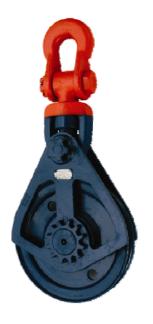

## McKissick<sup>®</sup> TU-480 Tilt-Up Construction Blocks

www.thecrosbygroup.com

#### Purpose

To provide a line of high capacity blocks built to meet the stringent demands of the tilt up wall construction industry.

**Product Information** 

Wide range of sizes available

•Working Load Limits 30 & 60 Tons 27 & 54 Metric Tonnes

(Larger Sizes Available)

•Sheave Sizes: 16",18", 20" & 24" 406, 457, 508 & 610 mm

From 1 to 8 sheavesWire Line Sizes: 1" to 2-1/4"

25mm to 57mm 25mm to 57mm Design Factor of 4 to 1