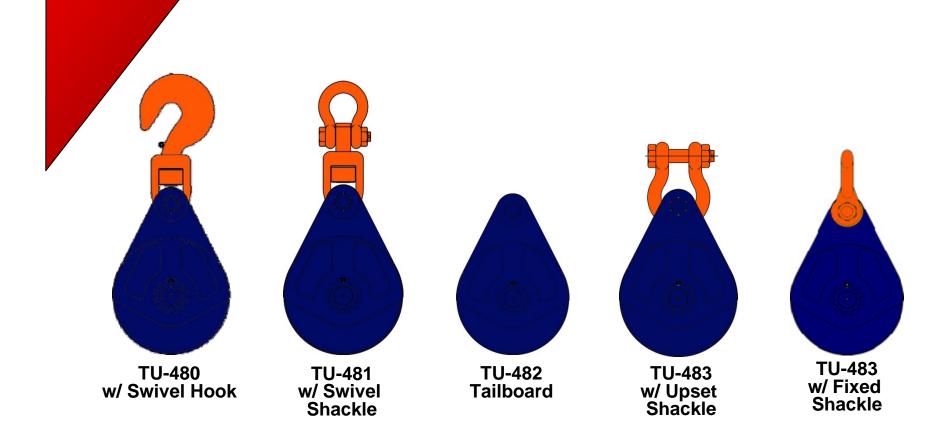

## McKissick<sup>®</sup> TU-480 Tilt-Up Construction Blocks

www.thecrosbygroup.com