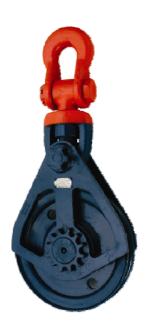

## McKissick<sup>®</sup> TU-480 Tilt-Up Construction Blocks

www.thecrosbygroup.com

#### Purpose

To provide a line of high capacity blocks built to meet the stringent demands of the tilt up wall construction industry.

**Product Information** 

Wide range of sizes available

•Working Load Limits 30 & 60 Tons 27 & 54 Metric Tonnes

(Larger Sizes Available)

•Sheave Sizes: 16",18", 20" & 24" 406, 457, 508 & 610 mm

From 1 to 8 sheavesWire Line Sizes: 1" to 2-1/4"

25mm to 57mm 25mm to 57mm Design Factor of 4 to 1

## **Product Information**

30 Ton blocks are furnished standard with Roller Bearings sheaves.

60 Ton blocks are furnished standard with Sealed Tapered Roller Bearings sheaves.

### **Product Information**

Lightening holes have been designed in side plates in order to minimize weight.

## **Product Information**

All Tilt-Up blocks, are furnished with McKISSICK<sup>™</sup> Roll-Forged<sup>™</sup> sheaves with flame hardened grooves.

Sheave lubrication through center pin - Separate lube channel to each bearing for easy maintenance.